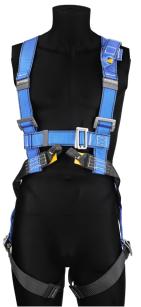

## **FULL BODY HARNESS WITH FRONT AND DORSAL ANCHORAGE** POINTS WITH CHEST STRAP, STAINLESS STEEL

- Harness with front and dorsal anchorage points
- Separate adjustment for leg and shoulder straps
- Body height adjustment
- · Stainless steel buckles
- Tested to EN361 standards
- Maximum loading: 140kg
- Maximum rated load 140 kg for EN361 full body harness is permitted only when energy absorbing element compatible with 140 kg maximum rated load is used. Energy absorbing element must be tested according to Rfu 11.062 or relevant EN standard

## WSFAB131-10

WORKSafe® Full Body Harness with Front and Dorsal Anchorage Points with chest strap, stainless steel

| Brand   | WORKSafe                                                                  | Model     | WSFAB131-10 |
|---------|---------------------------------------------------------------------------|-----------|-------------|
| Туре    | Full Body Harness with Front and Dorsal Anchorage Points with chest strap |           |             |
| Weight  | 1.16kg                                                                    | Standards | EN 361      |
| Webbing | Polyester                                                                 |           |             |
| Buckles | Galvanized Steel                                                          |           |             |
| Thread  | Polyester                                                                 |           |             |