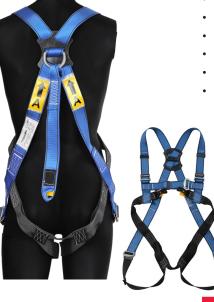

## **FULL BODY HARNESS WITH FRONT AND DORSAL ANCHORAGE** POINTS WITH CHEST STRAP, STAINLESS STEEL

- Harness with front and dorsal anchorage points
- Separate adjustment for leg and shoulder straps
- Body height adjustment
- · Stainless steel buckles
- Tested to EN361 standards
- Maximum loading: 140kg
- Maximum rated load 140 kg for EN361 full body harness is permitted only when energy absorbing element compatible with 140 kg maximum rated load is used. Energy absorbing element must be tested according to Rfu 11.062 or relevant EN standard

## WSFAB131-10

WORKSafe® Full Body Harness with Front and Dorsal Anchorage Points with chest strap, stainless steel

| Brand   | WORKSafe                                                                  | Model     | WSFAB131-10 |
|---------|---------------------------------------------------------------------------|-----------|-------------|
| Туре    | Full Body Harness with Front and Dorsal Anchorage Points with chest strap |           |             |
| Weight  | 1.16kg                                                                    | Standards | EN 361      |
| Webbing | Polyester                                                                 |           |             |
| Buckles | Galvanized Steel                                                          |           |             |
| Thread  | Polyester                                                                 |           |             |