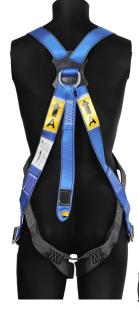

## **FULL BODY HARNESS WITH FRONT AND DORSAL ANCHORAGE** POINTS WITH CHEST STRAP, STAINLESS STEEL

- Harness with front and dorsal anchorage points
- Separate adjustment for leg and shoulder straps
- Body height adjustment
- · Stainless steel buckles
- Tested to EN361 standards
- Maximum loading: 140kg
- Maximum rated load 140 kg for EN361 full body harness is permitted only when energy absorbing element compatible with 140 kg maximum rated load is used. Energy absorbing element must be tested according to Rfu 11.062 or relevant EN standard

## WSFAB131-10

WORKSafe® Full Body Harness with Front and Dorsal Anchorage Points with chest strap, stainless steel

| Brand   | WORKSafe                                                                  | Model     | WSFAB131-10 |
|---------|---------------------------------------------------------------------------|-----------|-------------|
| Туре    | Full Body Harness with Front and Dorsal Anchorage Points with chest strap |           |             |
| Weight  | 1.16kg                                                                    | Standards | EN 361      |
| Webbing | Polyester                                                                 |           |             |
| Buckles | Galvanized Steel                                                          |           |             |
| Thread  | Polyester                                                                 |           |             |